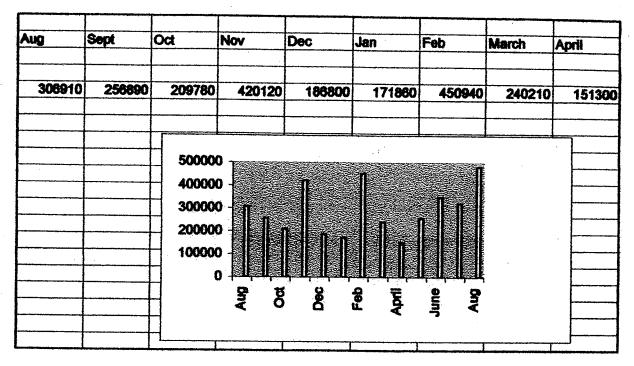

chart 1

| lay    | June   | July   | Aug   |  |
|--------|--------|--------|-------|--|
| 257260 | 349610 | 322390 | 47987 |  |
|        |        |        |       |  |
|        |        |        |       |  |
|        |        |        |       |  |
|        |        |        |       |  |
|        |        |        |       |  |
|        |        |        |       |  |