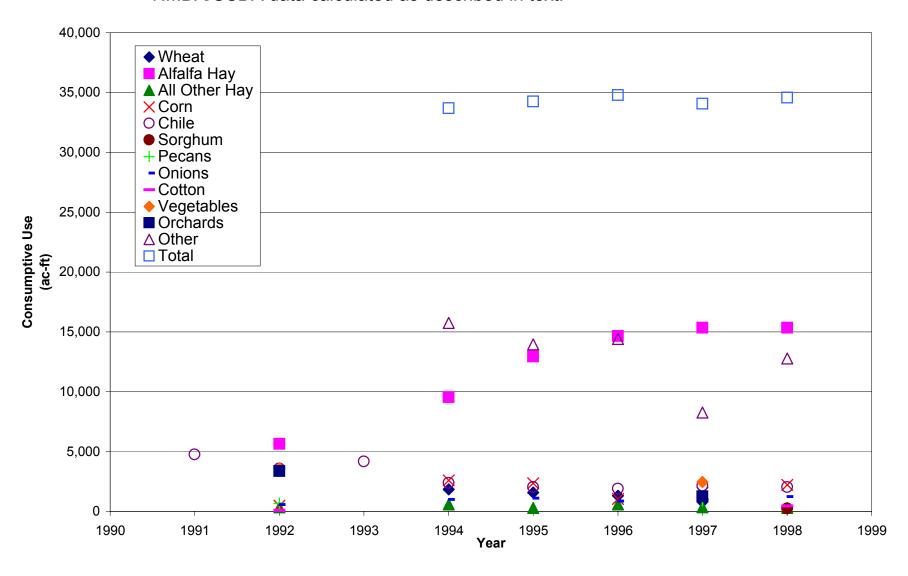

| 0           | 0           |
| Totals                 | 98,286  | 40,023 | 31,142  | 23,261 | 67,144  | 16,762 | 138,309     | 54,403      | 83,906      |

Figure G2-1. Historic and current water use in public supply (PS) OSE water use category. Historic use was derived from OSE water use reports for 1975, 1980, 1985, 1990, 1995, and 2000, and 1999 water use values were obtained by methods described in text.



Figure G2-2. Historic and current water use in self-supplied domestic (DO) OSE water use category. Historic use wderived from OSE water use reports for 1975, 1985, 1990, 1995, and 2000, and 1999 water use was obtained by methods described in text.



Figure G-3. Irrigated Agriculture consumptive use in Sierra County based on NMDA/USDA data calculated as described in text.



Figure G-4. Irrigated agriculture consumptive use in Socorro County based on NMDA/USDA data calculated as described in text.



Figure G-5. Irrigated agriculture water consumptive use reported in NMOSE water use reports 1975-2000 and HRC independently estimated values obtained as described in text and Appendix G3. HRC1 illustrates estimates obtained by summing NMDA/USDA crop-specific acreages times crop-specific consumptive water requirements. HRC2 estimates derived from surveyed irrigated acreages times a default crop consumptive water use.



Figure G2-6. Irrigated agriculture water diversions reported by NMOSE for 1975, 1985, 1990, 1995, and 2000.



Figure G2-7. Historic water demand by livestock in the Socorro-Sierra planning region reported in NMOSE water use reports for 1975, 1985