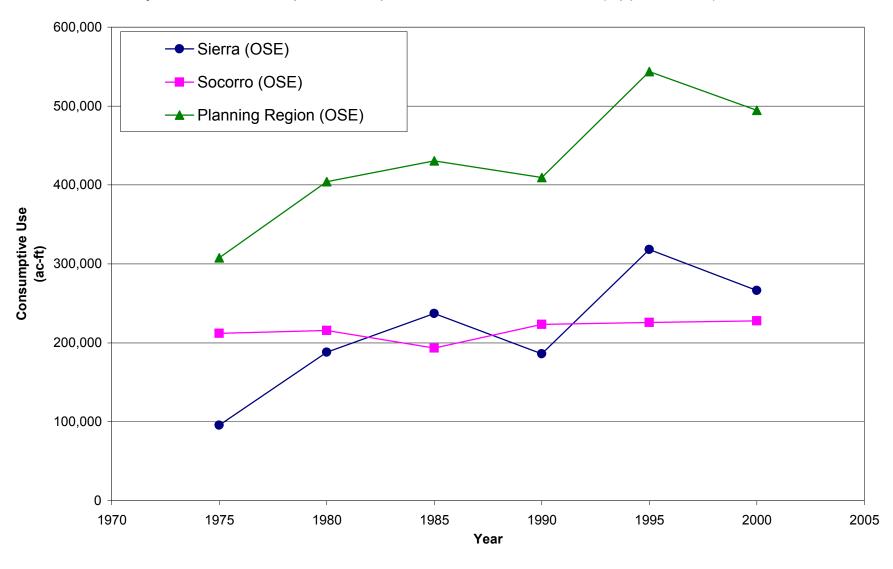

-12. Historic water demand by the mining (MI) category reported in NMOSE water use reports for 1975, 1985, 1990, 1995, and 2000.



Figure G2-13. Total riparian evapotranspiration (RPET) for Socorro County (from SSPA, 2000).



Figure G2-14. Historic open water evaporation in the Socorro-Sierra water planning region.



Figure G2-15. Total surface water consumptive use by category for the Socorro-Sierra Planning Region as reported by the OSE, with the exception of RPET, which was obtained from SSPA (2000).



Figure G2-16. Total ground water consumptive use by category for the Socorro-Sierra Planning Region as reported by the OSE.



Figure G2-17. Total water consumptive use by county as reported by the OSE. Socorrc County value includes riparian evaporation from SSPA, 2003 (Appendix E1)



Appendix G3

Irrigated Agriculture Water Use Estimation Methods

### **Crop Consumptive Use (HRC1)**

This appendix describes the Blaney-Criddle method (Blaney and Criddle, 1950, 1962) used to compute crop consumptive water use. The Blaney-Criddle method was used to determine consumptive use for crops grown in the planning region. The method uses mean monthly air temperatures (t) in degrees Fahrenheit, monthly percentage of annual daylight hours (p) based on the latitude of the area under study, seasonal consumptive use coefficients (K), and length of growing season to estimate the total consumptive use (U).

#### U=Kf

Where, f = t \* p / 100. Once a value is obtained for U it is necessary to account for effective rainfall (R<sub>e</sub>). R<sub>e</sub> values can be obtained by followi