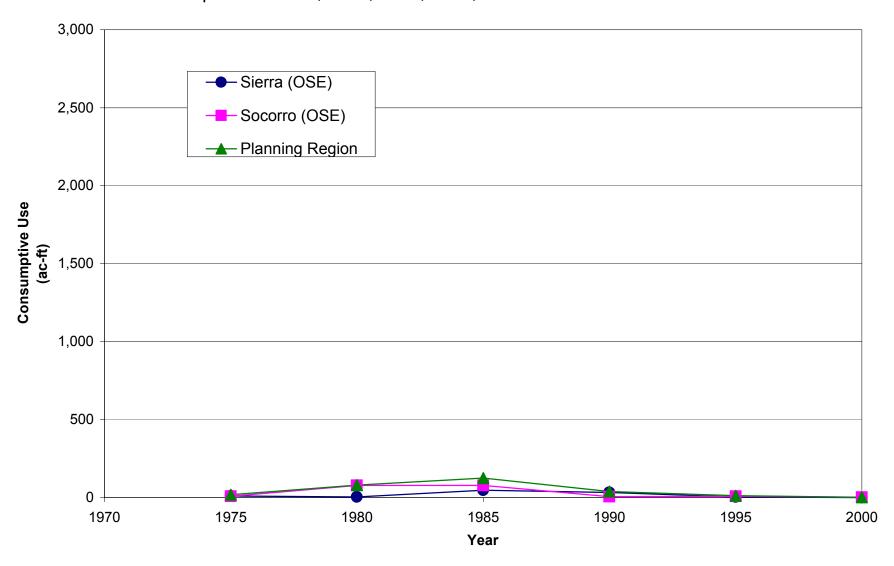

as described



Figure G2-8. Livestock consumptive use in Sierra County based on NMDA/USDA data calculated as described in text.



Figure G2-9. Livestock Consumptive Use in Socorro County based on NMDA/USDA data calculated as described in text.



Figure G2-10. Historic water consumptive use by the commercial (CO) category reported in NMOSE water use reports (Sorenson, 1977; Sorenson, 1982; Wilson, 1986; Wilson, 1992; Wilson and Lucero, 1997; Wilson et al, 2003) plus NMT data (Trueline Engineering, 1999).



Figure G2-11. Historic water demand by the industrial (IN) category reported ir NMOSE water use reports for 1975, 1985, 1990, 1995, and 2000.



Figure G2-12. Historic water demand by the mining (MI) category reported in NMOSE water use reports for 1975, 1985, 1990, 1995, and 2000.



Figure G2-13. Total riparian evapotranspiration (RPET) for Socorro County (from SSPA, 2000).



Figure G2-14. Historic open water evaporation in the Socorro-Sierra water planning region.



Figure G2-15. Total surface water consumptive use by category for the Socorro-Sierra Planning Region as reported by the OSE, with the exception of RPET, which was obtained from SSPA (2000).



Figure G2-16. Total ground water consumptive use by category for the Socorro-Sierra Planning Region as reported by the OSE.



Figure G2-17. Total water consumptive use by county as reported by the OSE. Socorrc County value includes riparian evaporation from SSPA, 2003 (Appendix E1)



Appendix G3

Irrigated Agriculture Water Use Estimation Methods

### **Crop Consumptive Use (HRC1)**

This appendix describes th