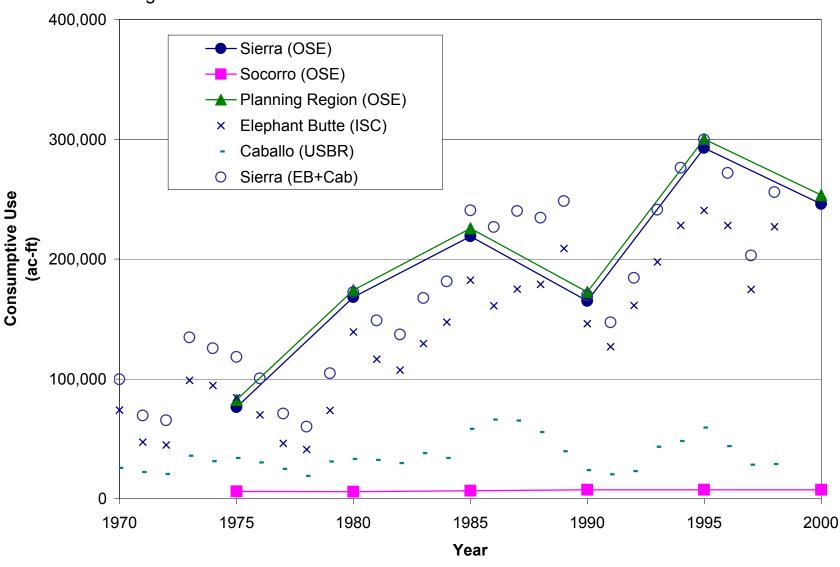

based on NMDA/USDA data calculated as described in text.



Figure G2-10. Historic water consumptive use by the commercial (CO) category reported in NMOSE water use reports (Sorenson, 1977; Sorenson, 1982; Wilson, 1986; Wilson, 1992; Wilson and Lucero, 1997; Wilson et al, 2003) plus NMT data (Trueline Engineering, 1999).



Figure G2-11. Historic water demand by the industrial (IN) category reported ir NMOSE water use reports for 1975, 1985, 1990, 1995, and 2000.



Figure G2-12. Historic water demand by the mining (MI) category reported in NMOSE water use reports for 1975, 1985, 1990, 1995, and 2000.



Figure G2-13. Total riparian evapotranspiration (RPET) for Socorro County (from SSPA, 2000).



Figure G2-14. Historic open water evaporation in the Socorro-Sierra water planning region.



Figure G2-15. Total surface water consumptive use by category for the Socorro-Sierra Planning Region as reported by the OSE, with the exception of RPET, which was obtained from SSPA (2000).



Figure G2-16. Total ground water consumptive use by category for the Socorro-Sierra Planning Region as reported by the OSE.



Figure G2-17. Total water consumptive use by county as reported by the OSE. Socorrc County value includes riparian evaporation from SSPA, 2003 (Appendix E1)



Appendix G3

Irrigated Agriculture Water Use Estimation Methods

### **Crop Consumptive Use (HRC1)**

This appendix describes the Blaney-Criddle method (Blaney and Criddle, 1950, 1962) used to compute crop consumptive water use. The Blaney-Criddle method was used to determine consumptive use for crops grown in the pl