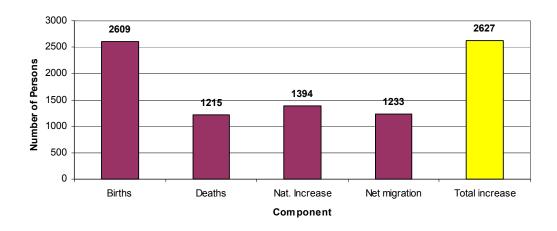

ertility rate has nearly converged with the New Mexico rate since 1997. (See Figure 3; Appendix Table A - 3)

Figure 3. Fertility Rates 1970-2000



The crude death rate in Socorro County (deaths per 1,000 population) ranged from 7.1 in 1990 and 1994 to 9.2 in 1996 (an anomaly), but dropped back to 7.4 in 1997 and 7.2 percent in 2000. Since 1997, mortality rates in Socorro County have been similar to the statewide rate. (See Figure 4; Appendix Table A - 4)



Figure 4. Crude Death Rates 1994-2000

Overall, the county experienced 2.1 births for every death during the 1990's. Thus, over half of Socorro's population increase between 1990 and 2000 came from natural increase (births minus deaths). Migration contributed the other 47 percent of the increase. (See Figure 5; Appendix Table A - 5)



Figure 5. Components of Population Increase Socorro County 1990-2000

#### b. Sierra County

By contrast, the Sierra County fertility rate has fluctuated since 1970. The low of 52.7 births per 1,000 women ages 15-44 was in 2000, and the high of 85.4 in 1997, the only year in which Sierra County's fertility rate exceeded the state rate. (See Figure 3; Appendix Table A - 3).

A critical difference, however, is that fewer women in Sierra County are within the child-bearing ages. Less than a quarter were ages 20 to 44 in 1990, compared with at least 35 percent of the state and national populations. This resulted in fewer births per total population and has a bearing on population growth from natural increase. (See Figure 6; Appendix Table A - 2).



Figure 6. Sierra County Age Structure

Sie