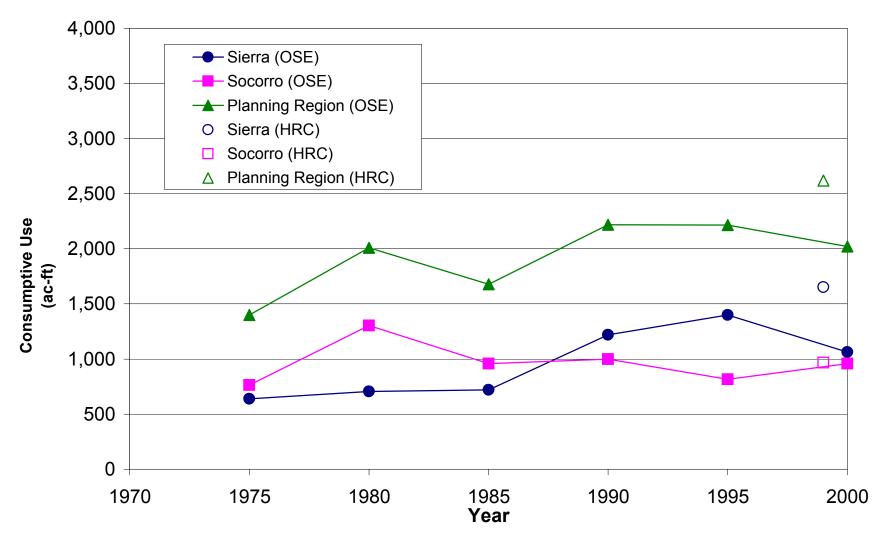

46      | 6,561       | 5,185       |
| Recreation             | 0       | 0      | 0       | 0      | 0       | 0      | 0           | 0           | 0           |
| Reservoir Evaporation  | 0       | 0      | 0       | 0      | 0       | 0      | 0           | 0           | 0           |
| Playa Lake Evaporation | 0       | 0      | 0       | 0      | 0       | 0      | 0           | 0           | 0           |
| Totals                 | 98,286  | 40,023 | 31,142  | 23,261 | 67,144  | 16,762 | 138,309     | 54,403      | 83,906      |

Figure G2-1. Historic and current water use in public supply (PS) OSE water use category. Historic use was derived from OSE water use reports for 1975, 1980, 1985, 1990, 1995, and 2000, and 1999 water use values were obtained by methods described in text.



Figure G2-2. Historic and current water use in self-supplied domestic (DO) OSE water use category. Historic use wderived from OSE water use reports for 1975, 1985, 1990, 1995, and 2000, and 1999 water use was obtained by methods described in text.



Figure G-3. Irrigated Agriculture consumptive use in Sierra County based on NMDA/USDA data calculated as described in text.



Figure G-4. Irrigated agriculture consumptive use in Socorro County based on NMDA/USDA data calculated as described in text.



Figure G-5. Irrigated agriculture water consumptive use reported in NMOSE water use reports 1975-2000 and HRC independently estimated values obtained as described in text and Appendix G3. HRC1 illustrates estimates obtained by summing NMDA/USDA crop-specific acreages times crop-specific cons