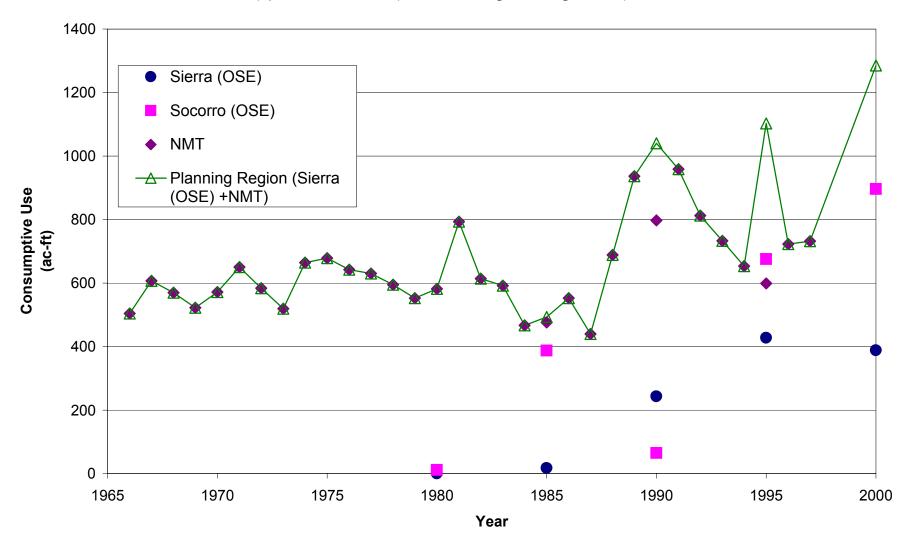

gated agriculture water diversions reported by NMOSE for 1975, 1985, 1990, 1995, and 2000.



Figure G2-7. Historic water demand by livestock in the Socorro-Sierra planning region reported in NMOSE water use reports for 1975, 1985, 1990, 1995, and 2000 and HRC 1996-2002 values obtained as described



Figure G2-8. Livestock consumptive use in Sierra County based on NMDA/USDA data calculated as described in text.



Figure G2-9. Livestock Consumptive Use in Socorro County based on NMDA/USDA data calculated as described in text.



Figure G2-10. Historic water consumptive use by the commercial (CO) category reported in NMOSE water use reports (Sorenson, 1977; Sorenson, 1982; Wilson, 1986; Wilson, 1992; Wilson and Lucero, 1997; Wilson et al, 2003) plus NMT data (Trueline Engineering, 1999).



Figure G2-11. Historic water demand by the industrial (IN) category reported ir NMOSE water use reports for 1975, 1985, 1990, 1995, and 2000.



Figure G2-12. Historic water demand by the mining (MI) category reported in NMOSE water use reports for 1975, 1985, 1990, 1995, and 2000.



Figure G2-13. Total riparian evapotranspiration (RPET) for Socorro County (from SSPA, 2000).



Figure G2-14. Historic open water evaporation in the Socorro-Sierra water planning region.



Figure G2-15. Total surface water consumptive use by category for the Socorro-Sierra Planning Region as reported by the OSE, with the exception of RPET, which was obtained from SSPA (2000).



Figure G2-16. Total ground water consumptive use by category for the Socorro-Sierra Planning Region as reported by the OSE.



Fi