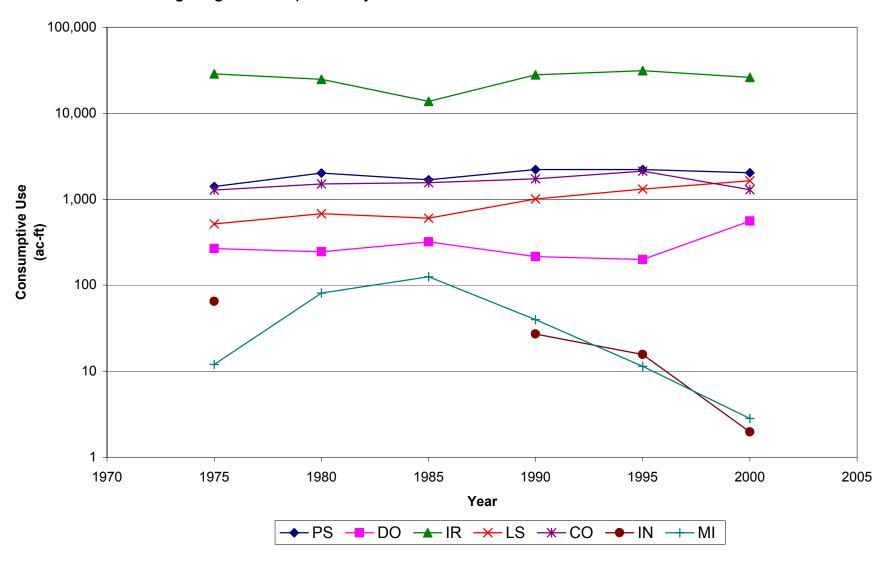

).



Figure G2-11. Historic water demand by the industrial (IN) category reported ir NMOSE water use reports for 1975, 1985, 1990, 1995, and 2000.



Figure G2-12. Historic water demand by the mining (MI) category reported in NMOSE water use reports for 1975, 1985, 1990, 1995, and 2000.



Figure G2-13. Total riparian evapotranspiration (RPET) for Socorro County (from SSPA, 2000).



Figure G2-14. Historic open water evaporation in the Socorro-Sierra water planning region.



Figure G2-15. Total surface water consumptive use by category for the Socorro-Sierra Planning Region as reported by the OSE, with the exception of RPET, which was obtained from SSPA (2000).



Figure G2-16. Total ground water consumptive use by category for the Socorro-Sierra Planning Region as reported by the OSE.



Figure G2-17. Total water consumptive use by county as reported by the OSE. Socorrc County value includes riparian evaporation from SSPA, 2003 (Appendix E1)



Appendix G3

Irrigated Agriculture Water Use Estimation Methods

### **Crop Consumptive Use (HRC1)**

This appendix describes the Blaney-Criddle method (Blaney and Criddle, 1950, 1962) used to compute crop consumptive water use. The Blaney-Criddle method was used to determine consumptive use for crops grown in the planning region. The method uses mean monthly air temperatures (t) in degrees Fahrenheit, monthly percentage of annual daylight hours (p) based on the latitude of the area under study, seasonal consumptive use coefficients (K), and length of growing season to estimate the total consumptive use (U).

#### U=Kf

Where, f =