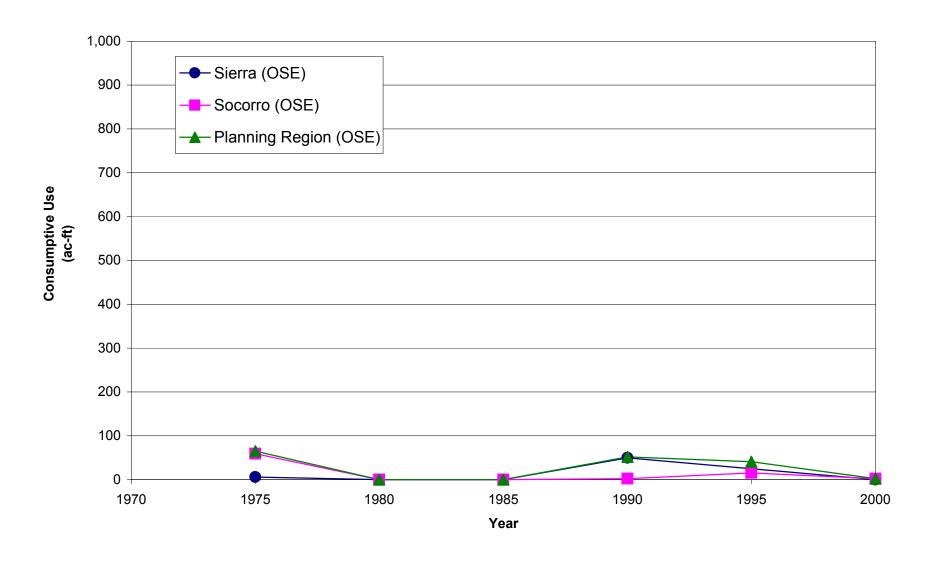

the Socorro-Sierra planning region reported in NMOSE water use reports for 1975, 1985, 1990, 1995, and 2000 and HRC 1996-2002 values obtained as described



Figure G2-8. Livestock consumptive use in Sierra County based on NMDA/USDA data calculated as described in text.



Figure G2-9. Livestock Consumptive Use in Socorro County based on NMDA/USDA data calculated as described in text.



Figure G2-10. Historic water consumptive use by the commercial (CO) category reported in NMOSE water use reports (Sorenson, 1977; Sorenson, 1982; Wilson, 1986; Wilson, 1992; Wilson and Lucero, 1997; Wilson et al, 2003) plus NMT data (Trueline Engineering, 1999).



Figure G2-11. Historic water demand by the industrial (IN) category reported ir NMOSE water use reports for 1975, 1985, 1990, 1995, and 2000.



Figure G2-12. Historic water demand by the mining (MI) category reported in NMOSE water use reports for 1975, 1985, 1990, 1995, and 2000.



Figure G2-13. Total riparian evapotranspiration (RPET) for Socorro County (from SSPA, 2000).



Figure G2-14. Historic open water evaporation in the Socorro-Sierra water planning region.



Figure G2-15. Total surface water consumptive use by category for the Socorro-Sierra Planning Region as reported by the OSE, with the exception of RPET, which was obtained from SSPA (2000).



Figure G2-16. Total ground water consumptive use by category for the Socorro-Sierra Planning Region as reported by the OSE.



Figure G2-17. Total water consumptive use by county as reported by the OSE. Socorrc County value includes riparian evaporation from SSPA, 2003 (App