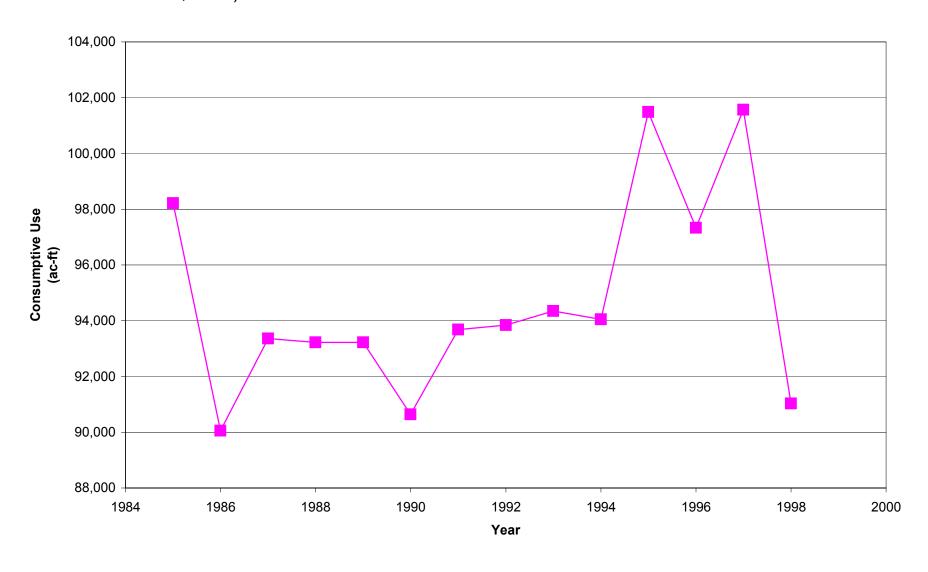

calculated as described in text.



Figure G2-9. Livestock Consumptive Use in Socorro County based on NMDA/USDA data calculated as described in text.



Figure G2-10. Historic water consumptive use by the commercial (CO) category reported in NMOSE water use reports (Sorenson, 1977; Sorenson, 1982; Wilson, 1986; Wilson, 1992; Wilson and Lucero, 1997; Wilson et al, 2003) plus NMT data (Trueline Engineering, 1999).



Figure G2-11. Historic water demand by the industrial (IN) category reported ir NMOSE water use reports for 1975, 1985, 1990, 1995, and 2000.



Figure G2-12. Historic water demand by the mining (MI) category reported in NMOSE water use reports for 1975, 1985, 1990, 1995, and 2000.



Figure G2-13. Total riparian evapotranspiration (RPET) for Socorro County (from SSPA, 2000).



Figure G2-14. Historic open water evaporation in the Socorro-Sierra water planning region.



Figure G2-15. Total surface water consumptive use by category for the Socorro-Sierra Planning Region as reported by the OSE, with the exception of RPET, which was obtained from SSPA (2000).



Figure G2-16. Total ground water consumptive use by category for the Socorro-Sierra Planning Region as reported by the OSE.



Figure G2-17. Total water consumptive use by county as reported by the OSE. Socorrc County value includes riparian evaporation from SSPA, 2003 (Appendix E1)



Appendix G3

Irrigated Agriculture Water Use Estimation Methods

### **Crop Consumptive Use (HRC1)**

This appendix describes the Blaney-Criddle method (Blaney and Criddle, 1950, 1962) used to compute crop consumptive water