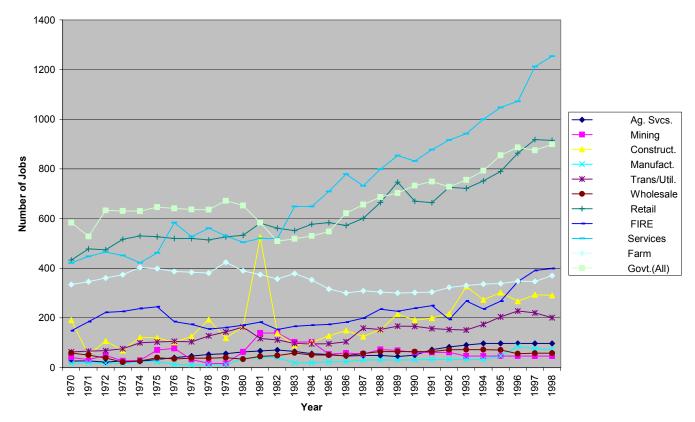

e not ones that would typically drive a local economy to create more jobs. More likely, these sectors are increasing due to the influx of retirees who move into the area seeking a warmer climate and pleasant surroundings.

Large government employers in Sierra County include the New Mexico Veterans Center, T or C Municipal Schools, City of Truth or Consequences, the U.S. Bureau of Reclamation, the U.S. Natural Resources Conservation Service, and the U.S. Postal Service.

Large private employers in Sierra County include Bullocks Fine Foods, Café Rio, Dam Site, Inc., Henry E. and Carl M. Duran (vegetables and melons), Furr's Supermarket, First Sierra Bank, Inn at the Butte, McDonald's, Sierra Health Care Center, Sierra Vista Hospital, Smithco Construction, Sonic Drive-in and Sunset Farms.





# III. Current Estimates and Future Projections

# A. Verification of Current Estimates and Future Projections

In both counties, there were confounding factors that led the consultant team to attempt to confirm or revise the 1990 Census count of population. The Regional Water Planning Steering Committee believed the 1990 count for Socorro County to be too low, thus invalidating subsequent estimates and projections of the county population. While the committee did not raise similar issues for Sierra County, the large influx of seasonal visitors who stay for half the year yet claim residence elsewhere (and thus do not figure in the local Census count) also complicates the projection of water demand based on population.

In view of these issues, the team looked for data from other sources