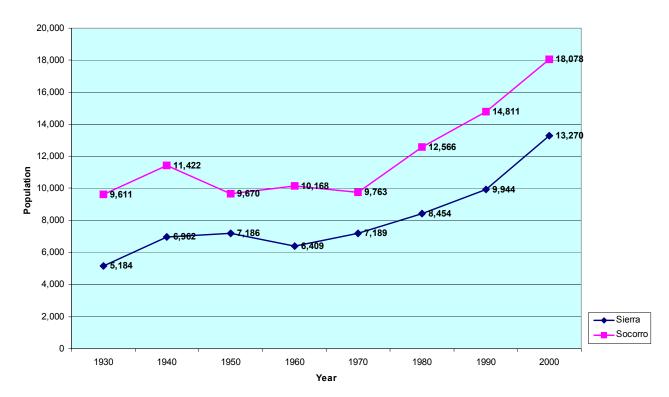

d the Local Economy

# A. Population History and Characteristics

The study area for the Socorro and Sierra County Regional Water Plan encompasses all of both counties, including the Elephant Butte Irrigation District (EBID), which was excluded from previous studies.

### 1. Population

#### a. Socorro County

The total population of Socorro County according to 2000 Census figures was 18,078, nearly double the 1930 population of 9,611. During the entire 70-year period the average annual growth rate was 0.91 percent. In comparison, the New Mexico population grew faster, at an average yearly rate of 2.1 percent a year, in the 70 years between 1930 and 2000. The average yearly growth rate in Socorro County, however, obscures the rises and dips in the population over the intervening years.





For example, from 1930 to 1940 the population grew at an average yearly rate of 1.74 percent. By 1950, however, it had dropped back nearly to the 1930 population total. The population was fairly stable in the 20-year period between 1950 and 1970, fluctuating between 9,670 and 9,763. Then in 1970 it began a sharp rise to reach 18,078 by 2000, at an average growth rate of 2.07 percent a year.

#### b. Sierra County

The total population of Sierra County was 13,270 in 2000, two and one-half times its 1930 population. Over the 70-year period Sierra County experienced an average annual growth rate of 1.35 percent, which was faster than Socorro County but slower than the state as a whole. Again, however, this average obscures the ups and downs in growth over the intervening years.

Sierra Coun