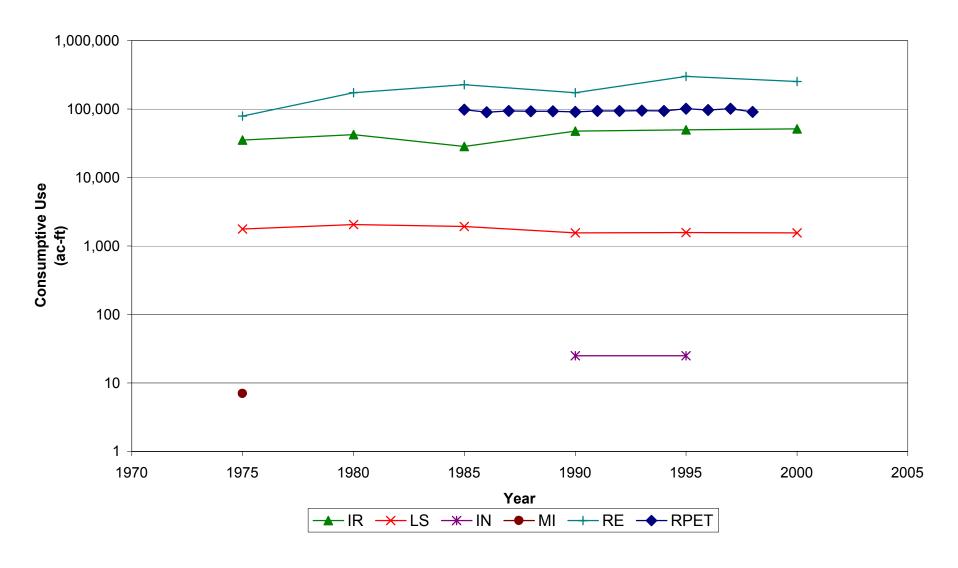

enson, 1982; Wilson, 1986; Wilson, 1992; Wilson and Lucero, 1997; Wilson et al, 2003) plus NMT data (Trueline Engineering, 1999).



Figure G2-11. Historic water demand by the industrial (IN) category reported ir NMOSE water use reports for 1975, 1985, 1990, 1995, and 2000.



Figure G2-12. Historic water demand by the mining (MI) category reported in NMOSE water use reports for 1975, 1985, 1990, 1995, and 2000.



Figure G2-13. Total riparian evapotranspiration (RPET) for Socorro County (from SSPA, 2000).



Figure G2-14. Historic open water evaporation in the Socorro-Sierra water planning region.



Figure G2-15. Total surface water consumptive use by category for the Socorro-Sierra Planning Region as reported by the OSE, with the exception of RPET, which was obtained from SSPA (2000).



Figure G2-16. Total ground water consumptive use by category for the Socorro-Sierra Planning Region as reported by the OSE.



Figure G2-17. Total water consumptive use by county as reported by the OSE. Socorrc County value includes riparian evaporation from SSPA, 2003 (Appendix E1)



Appendix G3

Irrigated Agriculture Water Use Estimation Methods

### **Crop Consumptive Use (HRC1)**

This appendix describes the Blaney-Criddle method (Blaney and Criddle, 1950, 1962) used to compute crop consumptive water use. The Blaney-Criddle method was used to determine consumptive use for crops grown in the planning region. The method uses mean monthly air temperatures (t) in degrees Fahrenheit, monthly percentage of annual daylight hours (p) based on the latitude of the area under study, seasonal c