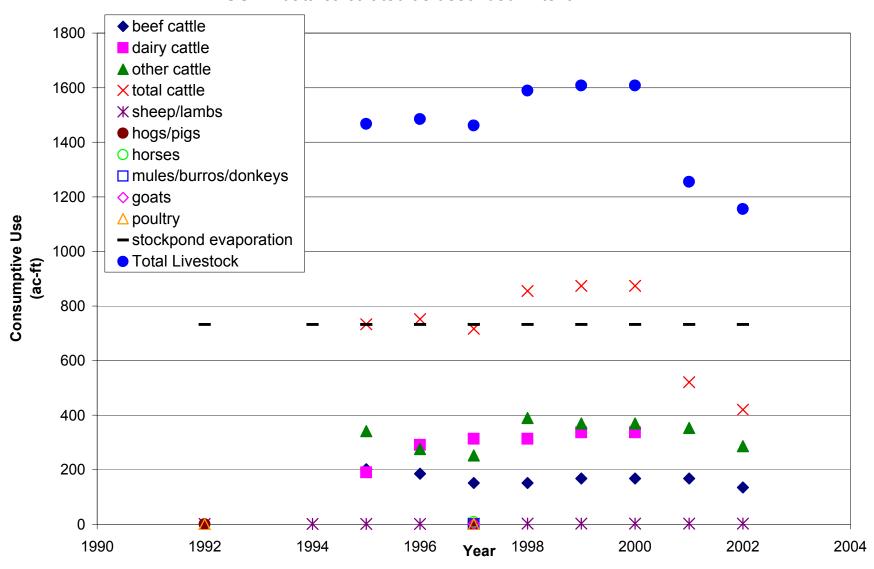

eported in NMOSE water use reports 1975-2000 and HRC independently estimated values obtained as described in text and Appendix G3. HRC1 illustrates estimates obtained by summing NMDA/USDA crop-specific acreages times crop-specific consumptive water requirements. HRC2 estimates derived from surveyed irrigated acreages times a default crop consumptive water use.



Figure G2-6. Irrigated agriculture water diversions reported by NMOSE for 1975, 1985, 1990, 1995, and 2000.



Figure G2-7. Historic water demand by livestock in the Socorro-Sierra planning region reported in NMOSE water use reports for 1975, 1985, 1990, 1995, and 2000 and HRC 1996-2002 values obtained as described



Figure G2-8. Livestock consumptive use in Sierra County based on NMDA/USDA data calculated as described in text.



Figure G2-9. Livestock Consumptive Use in Socorro County based on NMDA/USDA data calculated as described in text.



Figure G2-10. Historic water consumptive use by the commercial (CO) category reported in NMOSE water use reports (Sorenson, 1977; Sorenson, 1982; Wilson, 1986; Wilson, 1992; Wilson and Lucero, 1997; Wilson et al, 2003) plus NMT data (Trueline Engineering, 1999).



Figure G2-11. Historic water demand by the industrial (IN) category reported ir NMOSE water use reports for 1975, 1985, 1990, 1995, and 2000.



Figure G2-12. Historic water demand by the mining (MI) category reported in NMOSE water use reports for 1975, 1985, 1990, 1995, and 2000.



Figure G2-13. Total riparian evapotranspiration (RPET) for Socorro County (from SSPA, 2000).



Figure G2-14. Historic open water