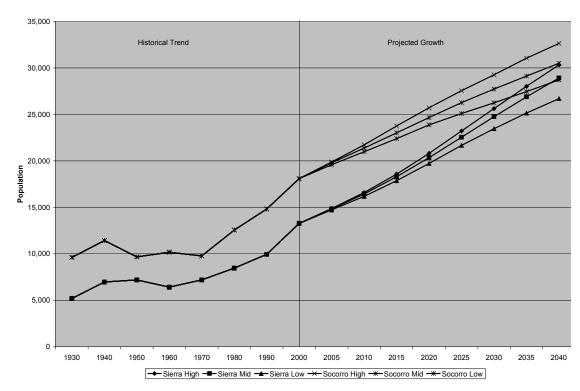

25,091         | 48,780 |
| 2030 | 23,454        | 26,240         | 51,724 |
| 2035 | 25,142        | 27,442         | 54,619 |
| 2040 | 26,687        | 28,700         | 57,427 |

The mid-range projection for Sierra County in 2040 is 28,907, with an average annual growth rate of 2.0 percent. The mid-range projection for Socorro County is 30,481, with an average annual growth rate of 1.3 percent.

The Sierra County population in 2040 is projected to be 30,320 in the high series (an average annual growth rate of 2.2 percent) and 26,687 in the low series (an annual average growth rate of 1.8 percent). For Socorro County, the high series projection for 2040 was 32,626 (an average annual growth rate of 1.4 percent), and the low series was 28,700 (an average annual growth rate of 1.2 percent).



Figure 11. Sierra County and Socorro County Population Trends and Projections, 1930-2040

# **Appendices**

Table A - 1. Total Population History

(Figure 1)

| County  | 1930  | 1940   | 1950  | 1960   | 1970  | 1980   | 1990   | 2000   |
|---------|-------|--------|-------|--------|-------|--------|--------|--------|
|         |       |        |       |        |       |        |        |        |
| Sierra  | 5,184 | 6,962  | 7,186 | 6,409  | 7,189 | 8,454  | 9,944  | 13,270 |
| Socorro | 9,611 | 11,422 | 9,670 | 10,168 | 9,763 | 12,566 | 14,811 | 18,078 |

Source: U.S. Department of Commerce, Bureau of Census through New Mexico Bureau of Business and Economic Research

Table A - 2. 2000 Percentage Distribution by Age

(Figures 2, 6)

| County  | 0 to 4 | 5 to 19 | 20 to 44 | 45 to 64 |