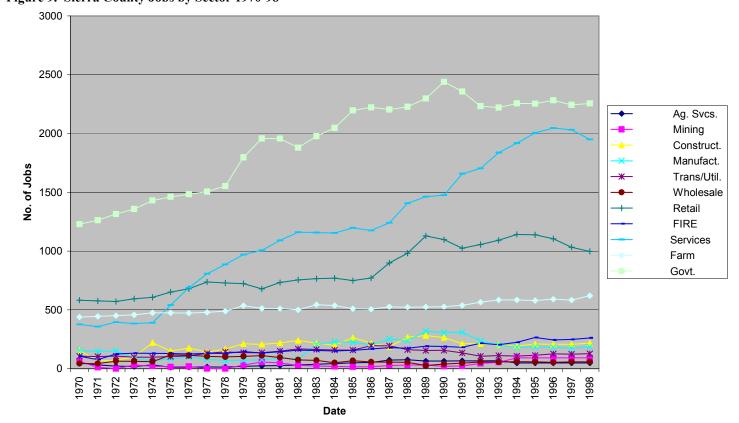

f-employment while two thirds come from wage and salary positions. Self-employment's share of jobs has decreased slightly from 1994 to 1998 (33 percent to 31 percent) (see Table A - 8, appendix).

### 2. Main Regional Economies

#### a. Socorro

Four main industries—government, retail, farming, and services—have produced more than 80 percent of the jobs in Socorro County since 1970, although their respective shares have changed through the years. From 1970 to 1998, state and local government provided 28 percent of the county jobs while service jobs expanded from a 12 percent share to equal it. Over the same period, retail dipped from an 18 percent to 15 percent share, farming and agricultural services from 15 to 10 percent, and the federal government from an 8 percent to 3 percent share.



Figure 9. Sierra County Jobs by Sector 1970-98

The remaining 15 percent of jobs came from manufacturing, construction, transportation/utilities, FIRE (finance, insurance, and real estate), mining, agricultural services, and the wholesale industry. Of these only three added jobs since 1990: mining, (71 jobs); FIRE (73 jobs), and wholesale (19 jobs). (See Table A - 10, appendix).

From an overall economic standpoint, the county's basic industries—those that bring in dollars from outside the state and tend to drive the economy—do not seem to be experiencing strong growth. These industries would include the federal government, some farming, manufacturing, transportation/utilities, mining, and wholesale. Thus, job growth would be unlikely to be dramatic enough to increase population migratio