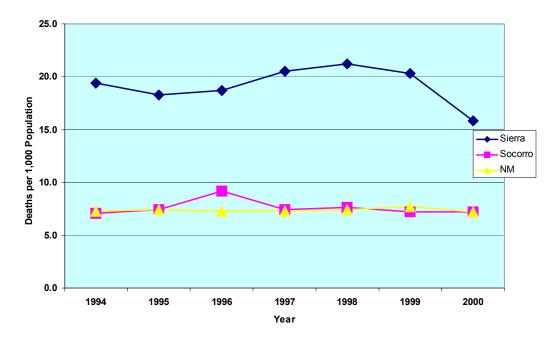

and an even larger percentage of the New Mexico and U.S. populations. (See Figure 2; Appendix Table A - 2).

Figure 2. Socorro County Age Structure



Socorro County's fertility rate (the number of births per 1,000 women ages 15-44) has generally been declining, from a high of 131.8 in 1970 to a low of 70.6 in 2000. The Socorro County fertility rate has nearly converged with the New Mexico rate since 1997. (See Figure 3; Appendix Table A - 3)

Figure 3. Fertility Rates 1970-2000



The crude death rate in Socorro County (deaths per 1,000 population) ranged from 7.1 in 1990 and 1994 to 9.2 in 1996 (an anomaly), but dropped back to 7.4 in 1997 and 7.2 percent in 2000. Since 1997, mortality rates in Socorro County have been similar to the statewide rate. (See Figure 4; Appendix Table A - 4)



Figure 4. Crude Death Rates 1994-2000

Overall, the county experienced 2.1 births for every death during the 1990's. Thus, over half of Socorro's population increase between 1990 and 2000 came from natural increase (births minus deaths). Migration contributed the other 47 percent of the increase. (See Figure 5; Appendix Table A - 5)



Figure 5. Components of Population Increase Socorro County 1990-2000

#### b. Sierra County

By contrast, the Sierra County fertility rate has fluctuated since 1970. The low of 52.7 births per 1,000 women ages 15-44 was in 2000, and the high of 85.4 in 1997, the only year in which Sierra County's fertility rate exceeded the state rate. (See Figure 3; Appendix Table A - 3).

A critical difference, however, is that fewer women in Sierra County are within the