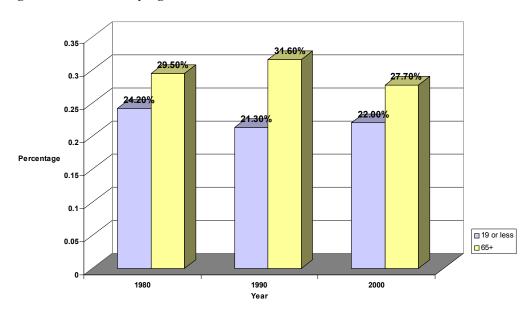

ease. (See Figure 5; Appendix Table A - 5)



Figure 5. Components of Population Increase Socorro County 1990-2000

#### b. Sierra County

By contrast, the Sierra County fertility rate has fluctuated since 1970. The low of 52.7 births per 1,000 women ages 15-44 was in 2000, and the high of 85.4 in 1997, the only year in which Sierra County's fertility rate exceeded the state rate. (See Figure 3; Appendix Table A - 3).

A critical difference, however, is that fewer women in Sierra County are within the child-bearing ages. Less than a quarter were ages 20 to 44 in 1990, compared with at least 35 percent of the state and national populations. This resulted in fewer births per total population and has a bearing on population growth from natural increase. (See Figure 6; Appendix Table A - 2).



Figure 6. Sierra County Age Structure

Sierra County's population growth has resulted largely from in-migration. Close to 28 percent of the Sierra County population in 2000 was 65 or older, compared with 10.9 percent in Socorro County and 12.4 percent in the U.S. as a whole. As might be expected, given the older age of the population, the crude death rates (number of deaths per 1,000 total population) range from two to three times the state rate.

Birth and death rates have significant implications for Sierra County's population growth. As the county experiences only 0.5 births for every death, due to the older population, it does not gain population from natural increase (births minus deaths). Instead, the population increase comes from migration into the county. In fact, migration must