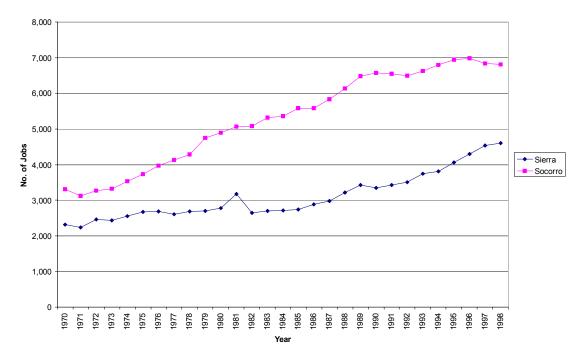

61 percent of the county population ages 15-64 was in the labor force. This rose to 67 percent in 1990. In 1980, however, the number of employed residents (4,580) outstripped the number of jobs in the county (3,245) by 1,335 persons. This may be because many commuted out of the county to work or held more than one part-time job. By 1990 this trend had reversed, and the number of jobs in the county (6,501) grew larger than the number of employed residents (6,126). The reasons for this need to be explored further.

From 1994 through 1998 (the latest year for which data were available) self-employment grew from 20 to 24 percent of all jobs, while wage and salary jobs decreased from 80 to 76 percent. The latter, however, still comprised the majority of the jobs. (See Table A - 8, appendix.)



Figure 8. Number of Jobs 1970-1998

\_

<sup>&</sup>lt;sup>3</sup> Totals from 1995 to 1998 exclude agricultural services and mining as they were unreported. The same trend is evident when these are estimated, however.

#### b. Sierra County

Between 1970 and 1990, the number of jobs in Sierra County grew from 2,277 to 3,193, a 40 percent increase, according to BEA figures. Over this time period, the county added an average of 46 jobs per year for an average yearly increase of 1.7 percent. Over the same period, the population grew at a comparable average annual rate of 1.6 percent (see Table A - 9, appendix).

After 1990, however, the number of jobs increased at a faster pace, adding an average of 146 jobs per year through 1998. This was an average annual growth rate of 3.9 percent over