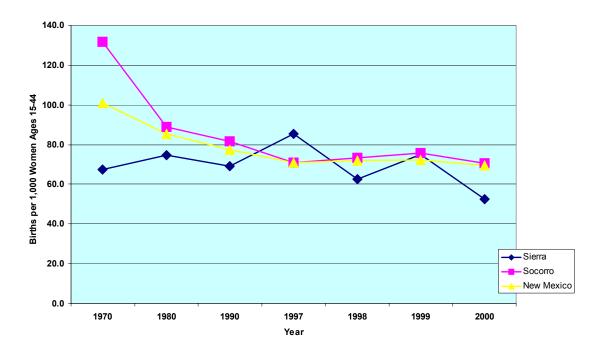

er making up 10.9 percent of the county population in 2000, less than both the statewide percentage of 11.7 percent and the U.S. percentage of 12.4 percent.

The bulk of the population, however, falls into the working age group, ages 20 to 64. This group made up over half of the Socorro County population in 2000, and an even larger percentage of the New Mexico and U.S. populations. (See Figure 2; Appendix Table A - 2).

Figure 2. Socorro County Age Structure



Socorro County's fertility rate (the number of births per 1,000 women ages 15-44) has generally been declining, from a high of 131.8 in 1970 to a low of 70.6 in 2000. The Socorro County fertility rate has nearly converged with the New Mexico rate since 1997. (See Figure 3; Appendix Table A - 3)

Figure 3. Fertility Rates 1970-2000



The crude death rate in Socorro County (deaths per 1,000 population) ranged from 7.1 in 1990 and 1994 to 9.2 in 1996 (an anomaly), but dropped back to 7.4 in 1997 and 7.2 percent in 2000. Since 1997, mortality rates in Socorro County have been similar to the statewide rate. (See Figure 4; Appendix Table A - 4)



Figure 4. Crude Death Rates 1994-2000

Overall, the county experienced 2.1 births for every death during the 1990's. Thus, over half of Socorro's population increase between 1990 and 2000 came from natural increase (births minus deaths). Migration contributed the other 47 percent of the increase. (See Figure 5; Appendix Table A - 5)



Figure 5. Components of Population Increase Socorro County 1990-2000

#### b. Sierra County

By contrast, the Sierra County fertility rate has fl