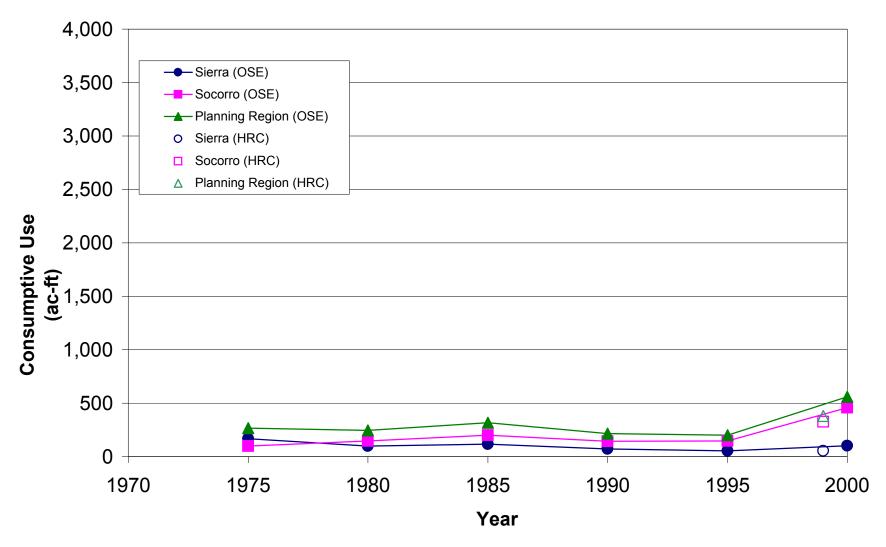

| 0           | 0           |
| Playa Lake Evaporation | 0       | 0      | 0       | 0      | 0       | 0      | 0           | 0           | 0           |
| Totals                 | 98,286  | 40,023 | 31,142  | 23,261 | 67,144  | 16,762 | 138,309     | 54,403      | 83,906      |

Figure G2-1. Historic and current water use in public supply (PS) OSE water use category. Historic use was derived from OSE water use reports for 1975, 1980, 1985, 1990, 1995, and 2000, and 1999 water use values were obtained by methods described in text.



Figure G2-2. Historic and current water use in self-supplied domestic (DO) OSE water use category. Historic use wderived from OSE water use reports for 1975, 1985, 1990, 1995, and 2000, and 1999 water use was obtained by methods described in text.



Figure G-3. Irrigated Agriculture consumptive use in Sierra County based on NMDA/USDA data calculated as described in text.



Figure G-4. Irrigated agriculture consumptive use in Socorro County based on NMDA/USDA data calculated as described in text.



Figure G-5. Irrigated agriculture water consumptive use reported in NMOSE water use reports 1975-2000 and HRC independently estimated values obtained as described in text and Appendix G3. HRC1 illustrates estimates obtained by summing NMDA/USDA crop-specific acreages times crop-specific consumptive water requirements. HRC2 estimates derived from surveyed irrigated acreages times a default crop consumptive water use.



Figure G2-6. Irrigated agriculture water diversions reported by NMOSE for 1975, 1985, 1990, 1995, and 2000.



Figure G2