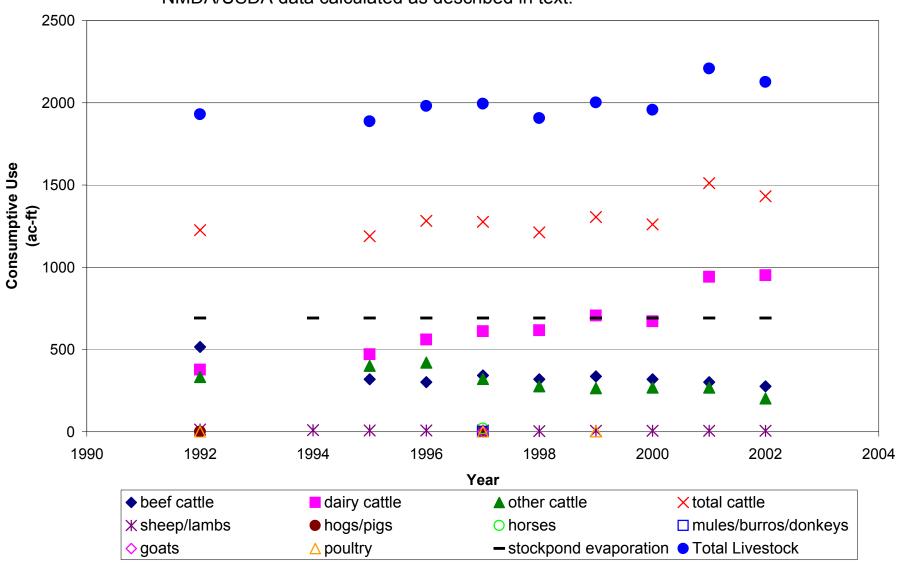

Appendix G3. HRC1 illustrates estimates obtained by summing NMDA/USDA crop-specific acreages times crop-specific consumptive water requirements. HRC2 estimates derived from surveyed irrigated acreages times a default crop consumptive water use.



Figure G2-6. Irrigated agriculture water diversions reported by NMOSE for 1975, 1985, 1990, 1995, and 2000.



Figure G2-7. Historic water demand by livestock in the Socorro-Sierra planning region reported in NMOSE water use reports for 1975, 1985, 1990, 1995, and 2000 and HRC 1996-2002 values obtained as described



Figure G2-8. Livestock consumptive use in Sierra County based on NMDA/USDA data calculated as described in text.



Figure G2-9. Livestock Consumptive Use in Socorro County based on NMDA/USDA data calculated as described in text.



Figure G2-10. Historic water consumptive use by the commercial (CO) category reported in NMOSE water use reports (Sorenson, 1977; Sorenson, 1982; Wilson, 1986; Wilson, 1992; Wilson and Lucero, 1997; Wilson et al, 2003) plus NMT data (Trueline Engineering, 1999).



Figure G2-11. Historic water demand by the industrial (IN) category reported ir NMOSE water use reports for 1975, 1985, 1990, 1995, and 2000.



Figure G2-12. Historic water demand by the mining (MI) category reported in NMOSE water use reports for 1975, 1985, 1990, 1995, and 2000.



Figure G2-13. Total riparian evapotranspiration (RPET) for Socorro County (from SSPA, 2000).



Figure G2-14. Historic open water evaporation in the Socorro-Sierra water planning region.



Figure G2-15. Total surface water consumptive use by cat