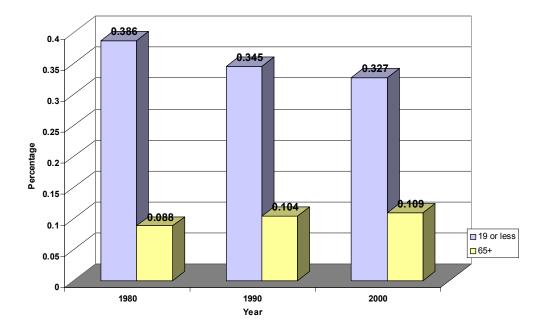

and the U.S. population. More than 32 percent of the county's population was 19 or younger, although this percentage has been decreasing since 1980. In comparison, 31 percent of all New Mexicans and 29 percent of all U.S. residents were 19 or younger. Following the national trend, the county population is aging, with those 65 and older making up 10.9 percent of the county population in 2000, less than both the statewide percentage of 11.7 percent and the U.S. percentage of 12.4 percent.

The bulk of the population, however, falls into the working age group, ages 20 to 64. This group made up over half of the Socorro County population in 2000, and an even larger percentage of the New Mexico and U.S. populations. (See Figure 2; Appendix Table A - 2).

Figure 2. Socorro County Age Structure



Socorro County's fertility rate (the number of births per 1,000 women ages 15-44) has generally been declining, from a high of 131.8 in 1970 to a low of 70.6 in 2000. The Socorro County fertility rate has nearly converged with the New Mexico rate since 1997. (See Figure 3; Appendix Table A - 3)

Figure 3. Fertility Rates 1970-2000



The crude death rate in Socorro County (deaths per 1,000 population) ranged from 7.1 in 1990 and 1994 to 9.2 in 1996 (an anomaly), but dropped back to 7.4 in 1997 and 7.2 percent in 2000. Since 1997, mortality rates in Socorro County have been similar to the statewide rate. (See Figure 4; Appendix Table A - 4)



Figure 4. Crude Death Rates 1994-2000

Overall, the county experienced 2.1 births for every death during the 1990's. Thus, over half of Socorro's p